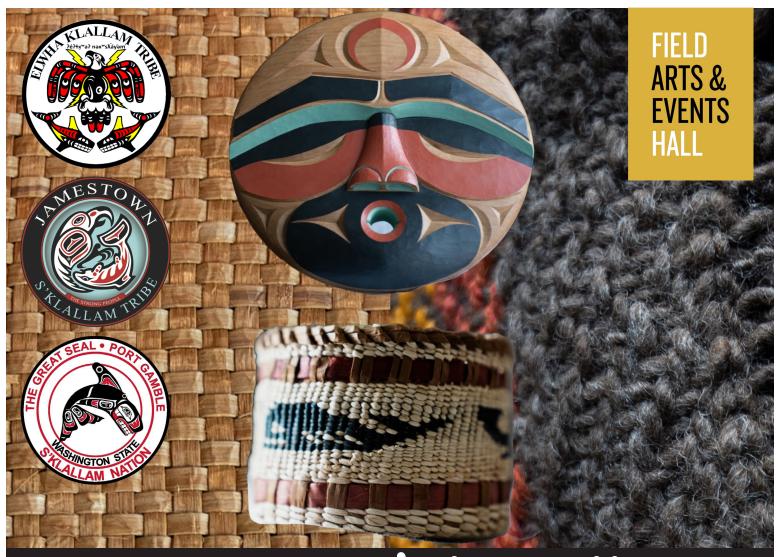

## sčáy ?a? cə nəx<sup>w</sup>s¾áyəm ?ayċłtáyŋx<sup>w</sup> CREATIONS BY THE KLALLAM PEOPLE

FIELD ARTS & EVENTS HALL | LOWER ELWHA KLALLAM TRIBE

In the spirit of collaboration, friendship, and education, the Lower Elwha Klallam Tribe and Field Arts & Events Hall have partnered to produce the very first show held in the new gallery at Field Hall showcasing nəxwsláyəm artists from the Lower Elwha Klallam, Jamestown S'Klallam, and Port Gamble S'Klallam Tribes. Watch for announcements of special cultural events and presentations during the course of the show.